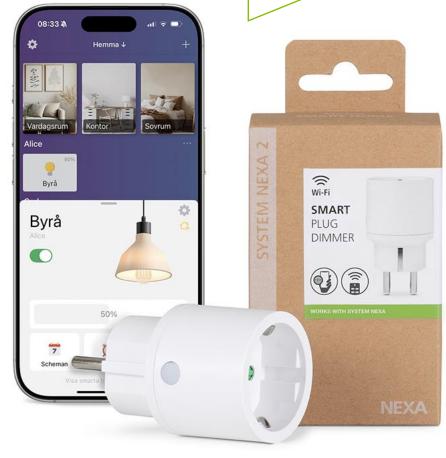

## **SYSTEM NEXA 2**

## **WPD-01**

## Smart plug, dimmer

- Connect directly to the power outlet to control lighting
- Easy to install and use
- App control, even remotely (Wi-Fi)
- Works with remotes and sensors from System Nexa
- Scheduling, timers, and sunrise/sunset control
- Voice control (Google Assistant)
- Vacation mode, randomly turns lights on and off
- On/off button on the plug
- Shared usage, let multiple people control the home
- Two-way communication always provides the current status in the app, regardless of who is in control.